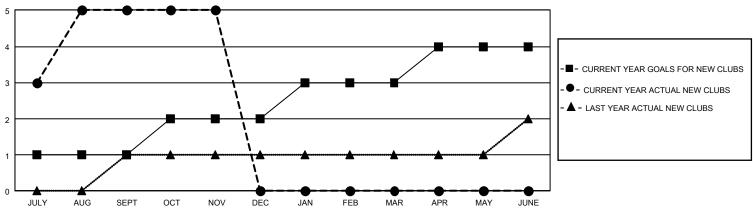

## GMT Constitutional Area 5 - C, Group E

REPORT DOES NOT INCLUDE CLUBS IN UNDISTRICTED AREAS.

| Clubs                 |               |           |               | Members               |                         |                         |                                              |
|-----------------------|---------------|-----------|---------------|-----------------------|-------------------------|-------------------------|----------------------------------------------|
| RESULTS FOR 2021-2022 |               |           |               | RESULTS FOR 2021-2022 |                         |                         |                                              |
| QUARTER               | NEW CLUB GOAL | NEW CLUBS | DROPPED CLUBS | QUARTER MEI           | MBER GROWTH NET<br>GOAL | MEMBER GROWTH<br>ACTUAL | DROPPED MEMBERS ACTUAL (including transfers) |
| JULY/AUG/SEPT         | 3             | 5         | 0             | JULY/AUG/SEPT         | 25                      | 325                     | 119                                          |
| OCT/NOV/DEC           | 3             | 0         | 0             | OCT/NOV/DEC           | 25                      | 33                      | 20                                           |
| JAN/FEB/MAR           | 3             | 0         | 0             | JAN/FEB/MAR           | 25                      | 0                       | 0                                            |
| APR/MAY/JUNE          | 3             | 0         | 0             | APR/MAY/JUNE          | 25                      | 0                       | 0                                            |

## GOALS AND ACTUAL NEW CLUBS CUMULATIVE