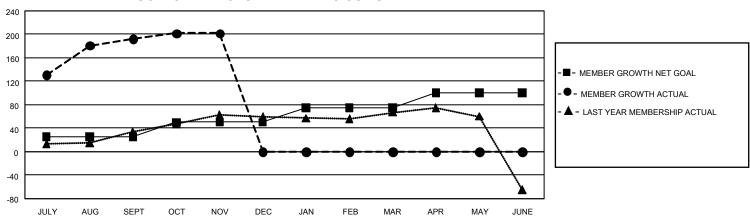

## GMT Constitutional Area 5 - C, Group E

REPORT DOES NOT INCLUDE CLUBS IN UNDISTRICTED AREAS.

| Clubs                 |               |           |               | Members               |                         |                         |                                              |
|-----------------------|---------------|-----------|---------------|-----------------------|-------------------------|-------------------------|----------------------------------------------|
| RESULTS FOR 2021-2022 |               |           |               | RESULTS FOR 2021-2022 |                         |                         |                                              |
| QUARTER               | NEW CLUB GOAL | NEW CLUBS | DROPPED CLUBS | QUARTER MEI           | MBER GROWTH NET<br>GOAL | MEMBER GROWTH<br>ACTUAL | DROPPED MEMBERS ACTUAL (including transfers) |
| JULY/AUG/SEPT         | 3             | 5         | 0             | JULY/AUG/SEPT         | 25                      | 325                     | 119                                          |
| OCT/NOV/DEC           | 3             | 0         | 0             | OCT/NOV/DEC           | 25                      | 33                      | 20                                           |
| JAN/FEB/MAR           | 3             | 0         | 0             | JAN/FEB/MAR           | 25                      | 0                       | 0                                            |
| APR/MAY/JUNE          | 3             | 0         | 0             | APR/MAY/JUNE          | 25                      | 0                       | 0                                            |

## GOALS AND ACTUAL MEMBERS CUMULATIVE

| DROPPED CLUBS: 0 |     | 78 CLUBS OF 100 ADDED 1 OR<br>MORE NEW MEMBERS | GENDER DISTRIBUTION             |                |  |
|------------------|-----|------------------------------------------------|---------------------------------|----------------|--|
|                  |     |                                                | MALE                            | 1,609 (69.41%) |  |
|                  |     |                                                | FEMALE                          | 709 (30.59%)   |  |
| DROPPED MEMBERS  |     |                                                | NON BINARY                      | 0 (0.00%)      |  |
| DECEASED         | 4   |                                                | PREFER NOT TO ANSWER            | 0 (0.00%)      |  |
| CLUB CANCELLED   | 0   |                                                | TOTAL FAMILY UNIT MEMBERS       | 63             |  |
| OTHER            | 135 | CLICK HERE FOR CUMULATIVE MEMBERSHIP DATA      |                                 |                |  |
| TOTAL            | 139 |                                                | FAMILY MEMBERS PAYING HALF DUES |                |  |
|                  |     |                                                |                                 |                |  |